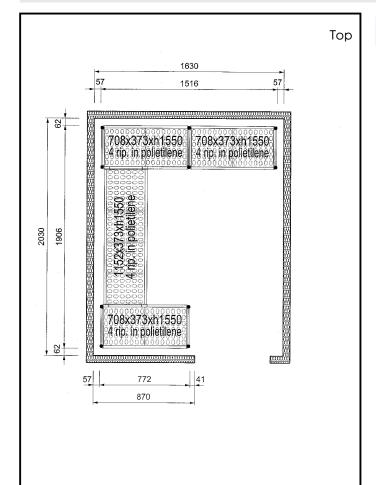

### Item No.

4-level shelving set. Designed for corner installation along the sides of the cold room. Louvered sectional polyethylene shelves (depth=373mm). Aluminium (20 micron) side uprights (height=1550mm). Adjustable feet.

## **Key Information:**

External dimensions, Width:

137092 (CRS1620)708 mmExternal dimensions, Depth:373 mmExternal dimensions, Height:1550 mmMax loading weight:2300 kgNet weight:59 kgUprights2