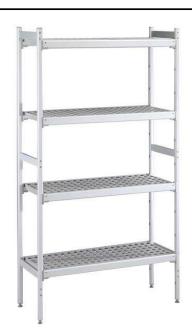

Shelving set, composed of aluminium uprights and 4 polyethylene louvered shelves, for 1630x2030 mm cold rooms

### Item No.

4-level shelving set. Designed for corner installation along the sides of the cold room. Louvered sectional polyethylene shelves (depth=373mm). Aluminium (20 micron) side uprights (height=1550mm). Adjustable feet.

#### Construction

- Uprights and shelf frames constructed entirely in anodized aluminium (20 micron).
- 4 tiers.
- Shelves made by section of polyethylene tablets.
- Sectional polyethylene shelves are dishwasher safe.